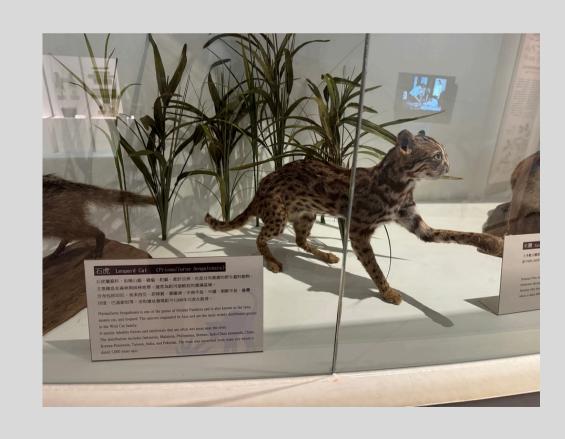

The lifelike dinosaur model not only moved but also made terrifying roars. Many people took out their mobile phones to take photos and videos.

For mammal specimens, the living environment of the creatures will be restored in the display stand, and explanations will be provided to help people understand them better.