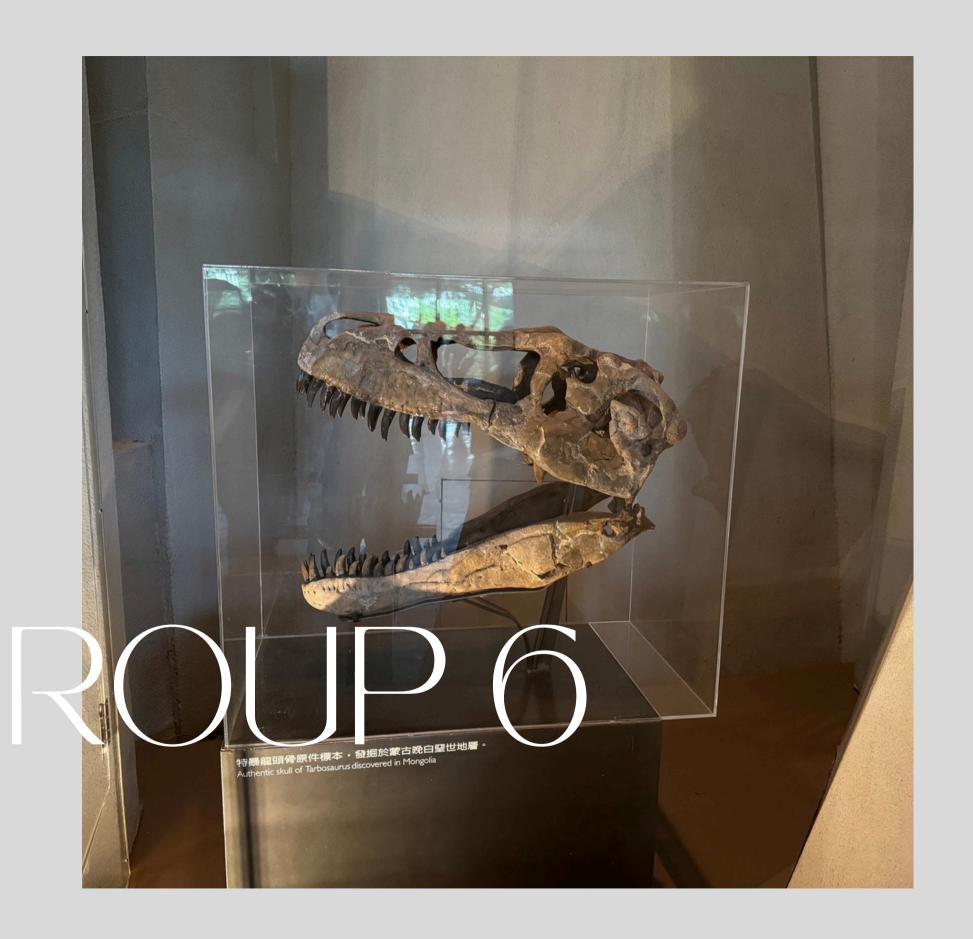

# 生命科學廳

CHAPTER 1

板塊運動與火山噴發

CHAPTER 2

恐龍、地球與人類

CHAPTER 3

動物的生態環境與標本

The lifelike dinosaur model not only moved but also made terrifying roars. Many people took out their mobile phones to take photos and videos.

For mammal specimens, the living environment of the creatures will be restored in the display stand, and explanations will be provided to help people understand them better.