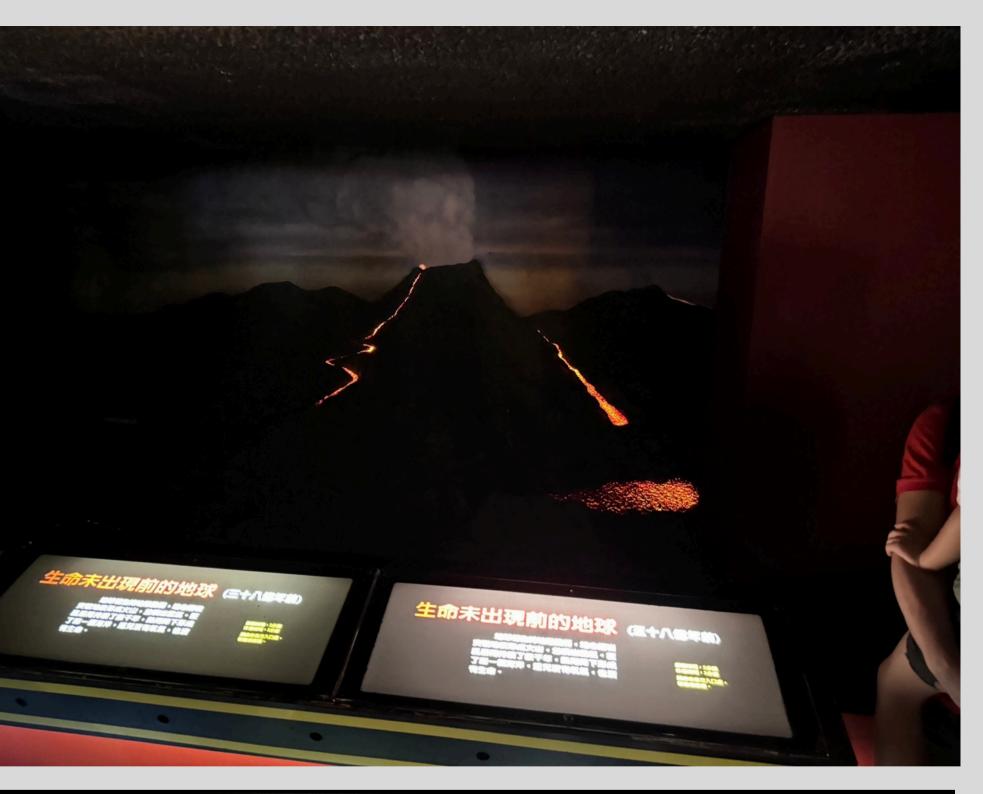

# 生命未出現前的地球 (三十八億年前) 地球初生時地殼脆弱,地心熔岩 突破地表形成火山,並噴出雲氣。狂 風暴雨持續了數千年,熟雨降下形成 了第一個海洋,這兒沒有氧氣,也沒 有生命。

This is a demonstration model showing a volcanic eruption. In front of him there is a seat that vibrates with the screen. After sitting on it, you can feel the shock of the volcanic eruption more directly, and a model that simulates the movement of continental plates. This model can restore The entire continent looked like it did not move initially, and then moved over time.