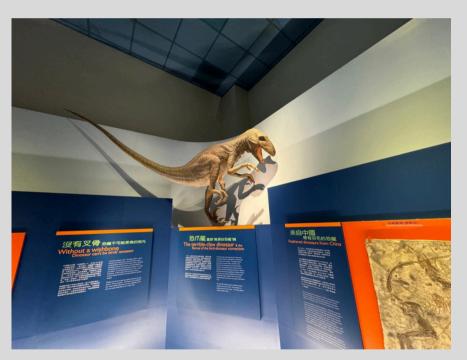

# 生命科學廳

CHAPTER 1

板塊運動與火山噴發

CHAPTER 2

恐龍、地球與人類

CHAPTER 3

動物的生態環境與標本

The lifelike dinosaur model not only moved but also made terrifying roars. Many people took out their mobile phones to take photos and videos.

For mammal specimens, the living environment of the creatures will be restored in the display stand, and explanations will be provided to help people understand them better.