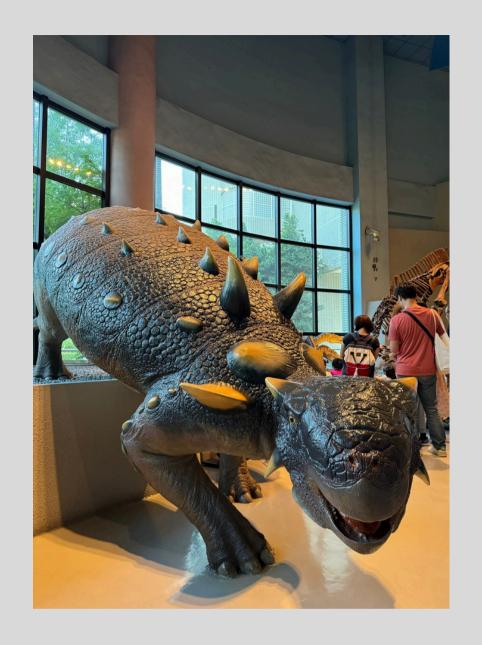

The lifelike dinosaur model not only moved but also made terrifying roars. Many people took out their mobile phones to take photos and videos.

For mammal specimens, the living environment of the creatures will be restored in the display stand, and explanations will be provided to help people understand them better.