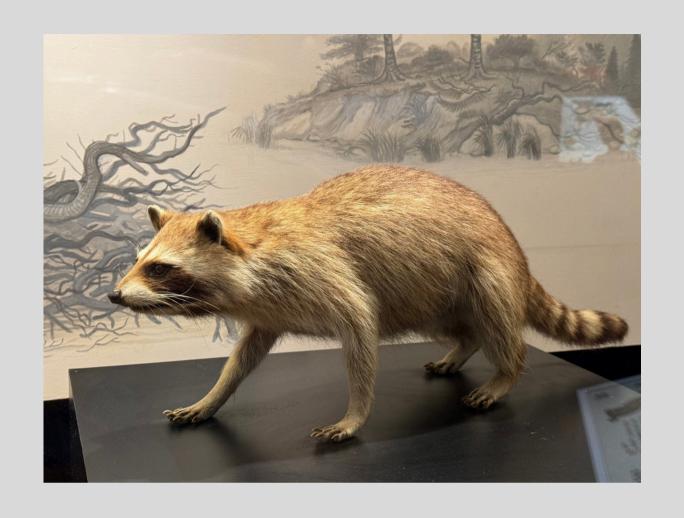

The lifelike dinosaur model not only moved but also made terrifying roars. Many people took out their mobile phones to take photos and videos.

For mammal specimens, the living environment of the creatures will be restored in the display stand, and explanations will be provided to help people understand them better.