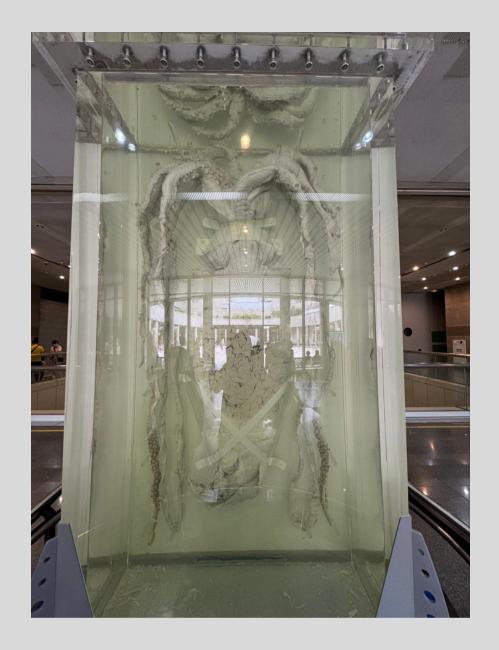

The giant squid specimen soaked in formalin is said to have been placed here for a long time.