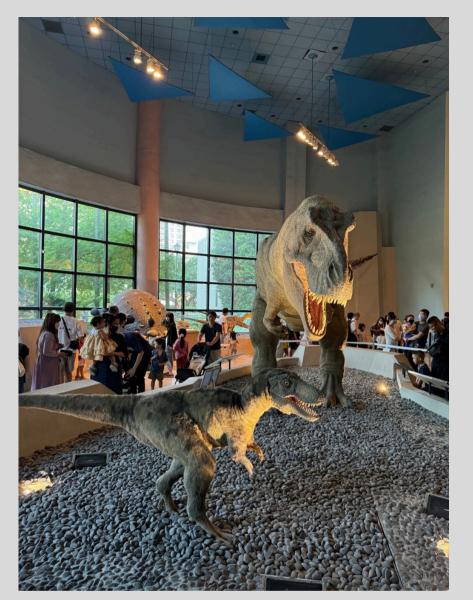

The lifelike dinosaur model not only moved but also made terrifying roars. Many people took out their mobile phones to take photos and videos.

For mammal specimens, the living environment of the creatures will be restored in the display stand, and explanations will be provided to help people understand them better.