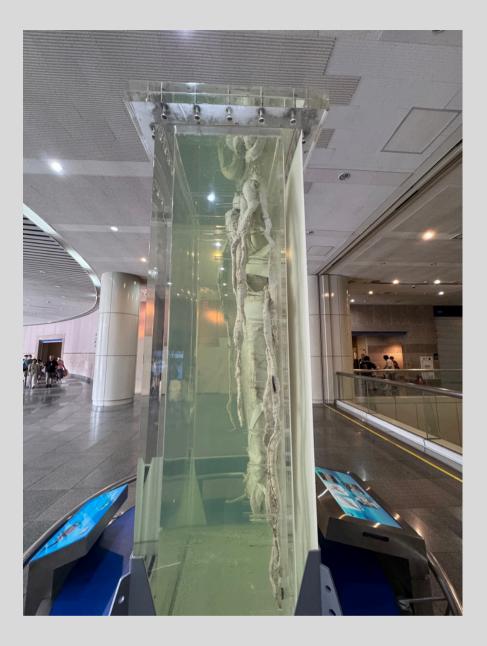

The giant squid specimen soaked in formalin is said to have been placed here for a long time.