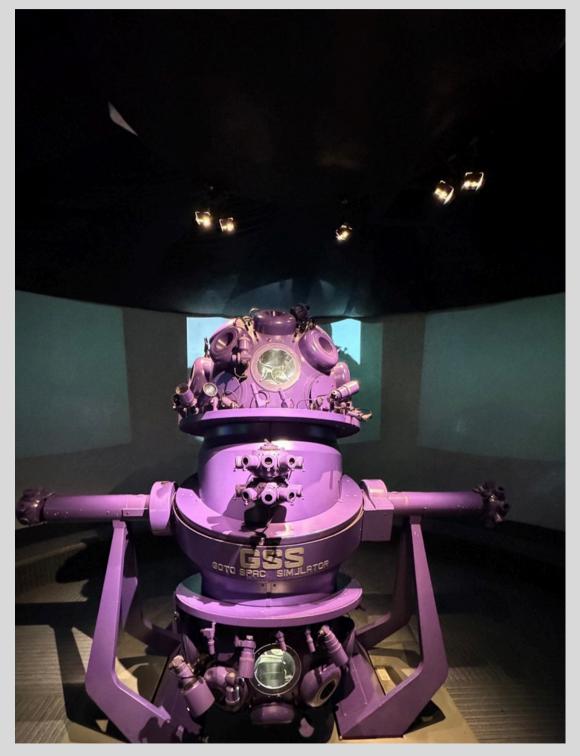

## 科學中心

CHAPTER 1

數理科學世界

CHAPTER 2 <sup>星球與宇宙</sup>

CHAPTER 3 奇妙的半導體世界

This is Newton's pendulum and a tornado in water. Physical phenomena can be understood through experiential activities.

Here are the asteroids and the planetarium. The asteroid was discovered at Lulin Observatory in 2007. A planetarium is an instrument that can simulate the starry sky.