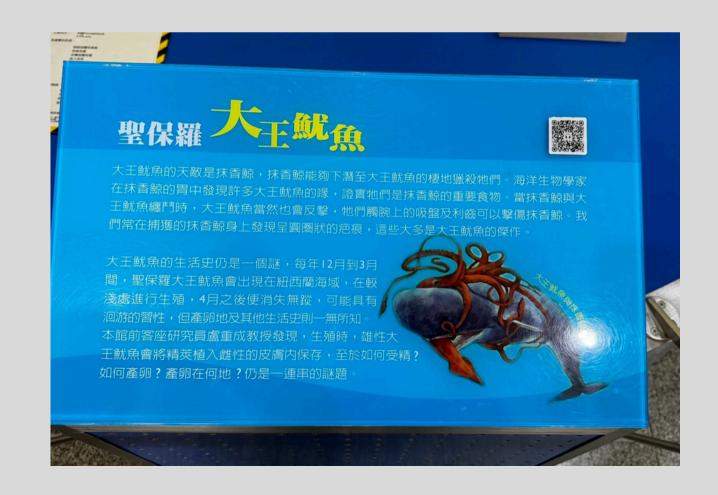

The giant squid specimen soaked in formalin is said to have been placed here for a long time.