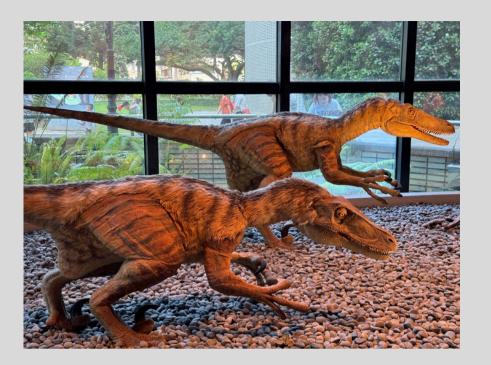

The lifelike dinosaur model not only moved but also made terrifying roars. Many people took out their mobile phones to take photos and videos.

For mammal specimens, the living environment of the creatures will be restored in the display stand, and explanations will be provided to help people understand them better.