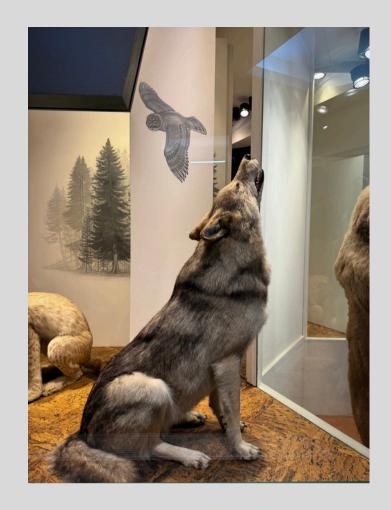

The lifelike dinosaur model not only moved but also made terrifying roars. Many people took out their mobile phones to take photos and videos.

For mammal specimens, the living environment of the creatures will be restored in the display stand, and explanations will be provided to help people understand them better.