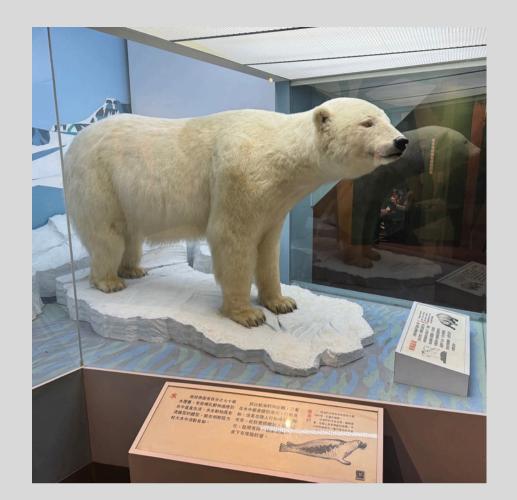

The lifelike dinosaur model not only moved but also made terrifying roars. Many people took out their mobile phones to take photos and videos.

For mammal specimens, the living environment of the creatures will be restored in the display stand, and explanations will be provided to help people understand them better.