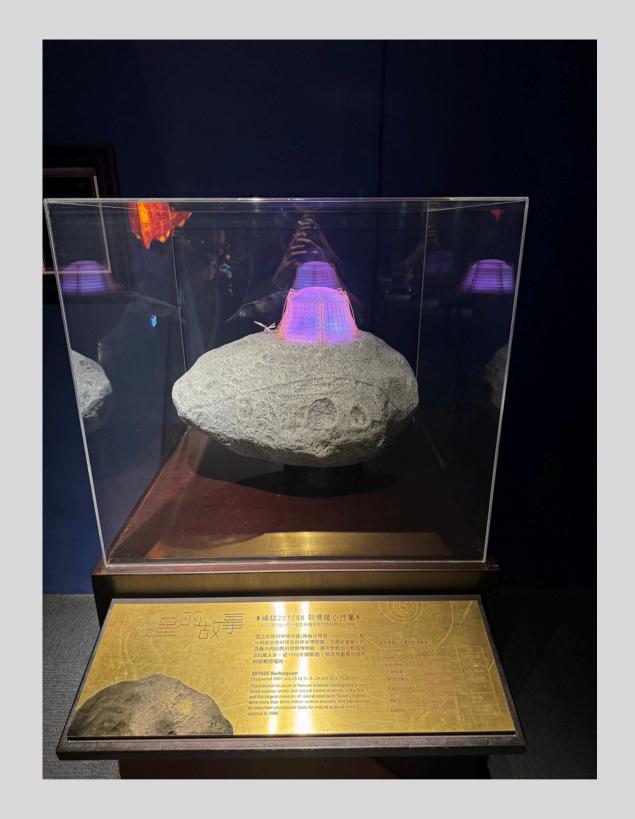

## 科學中心

CHAPTER 1

數理科學世界

CHAPTER 2 <sup>星球與宇宙</sup>

CHAPTER 3 奇妙的半導體世界

This is Newton's pendulum and a tornado in water. Physical phenomena can be understood through experiential activities.

Here are the asteroids and the planetarium. The asteroid was discovered at Lulin Observatory in 2007. A planetarium is an instrument that can simulate the starry sky.