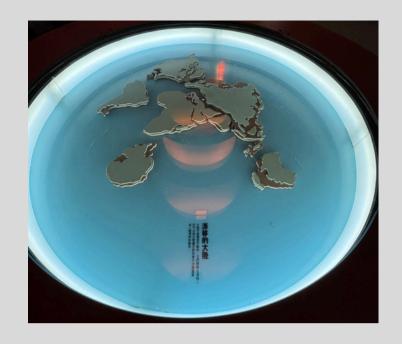

# 生命未出現前的地球 (三十八億年前) 地球初生時地殼脆弱,地心熔岩 突破地表形成火山,並噴出雲氣。狂 風暴雨持續了數千年,熟雨降下形成 了第一個海洋,這兒沒有氧氣,也沒 有生命。

This is a demonstration model showing a volcanic eruption. In front of him there is a seat that vibrates with the screen. After sitting on it, you can feel the shock of the volcanic eruption more directly, and a model that simulates the movement of continental plates. This model can restore The entire continent looked like it did not move initially, and then moved over time.