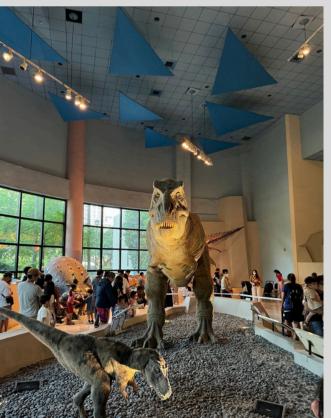

The lifelike dinosaur model not only moved but also made terrifying roars. Many people took out their mobile phones to take photos and videos.

For mammal specimens, the living environment of the creatures will be restored in the display stand, and explanations will be provided to help people understand them better.