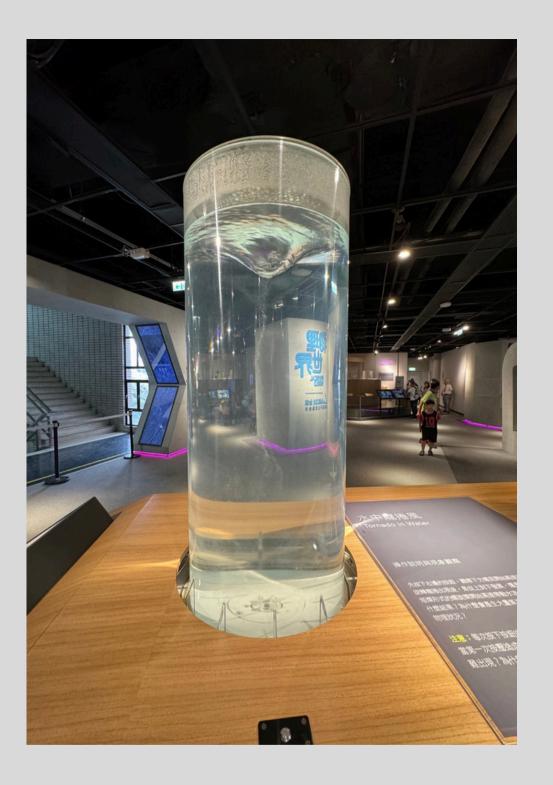

## 科學中心

CHAPTER 1

數理科學世界

CHAPTER 2 <sup>星球與宇宙</sup>

CHAPTER 3 奇妙的半導體世界

This is Newton's pendulum and a tornado in water. Physical phenomena can be understood through experiential activities.

Here are the asteroids and the planetarium. The asteroid was discovered at Lulin Observatory in 2007. A planetarium is an instrument that can simulate the starry sky.