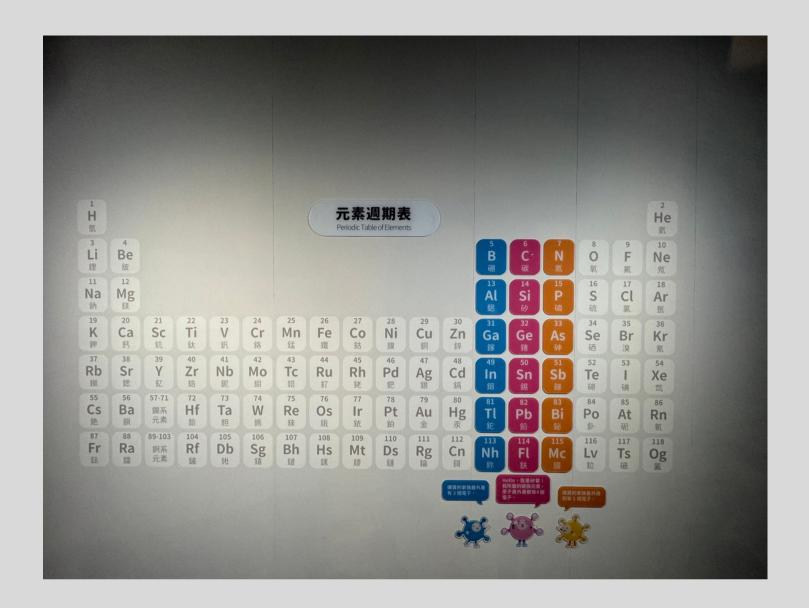

The second floor is the world of semiconductors. Learn about things used in the semiconductor industry through the periodic table of elements.