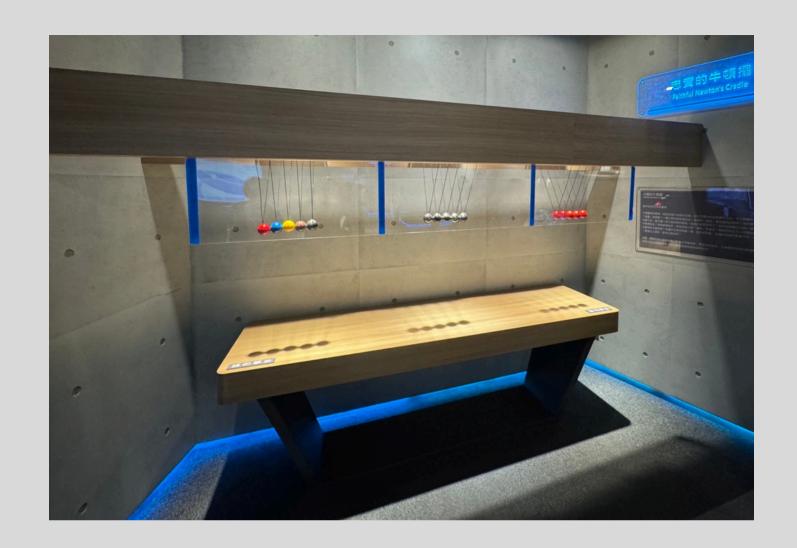

## 科學中心

CHAPTER 1

數理科學世界

CHAPTER 2 <sup>星球與宇宙</sup>

CHAPTER 3 奇妙的半導體世界

This is Newton's pendulum and a tornado in water. Physical phenomena can be understood through experiential activities.

Here are the asteroids and the planetarium. The asteroid was discovered at Lulin Observatory in 2007. A planetarium is an instrument that can simulate the starry sky.